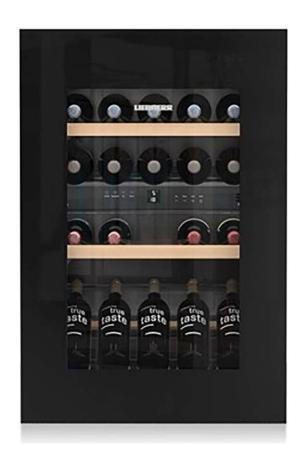

## LIEBHERR WINE COOLER VINIDOR BLACK

Model Number: LH-EWTGB1683

| KEY FEATURES:      |                      |
|--------------------|----------------------|
| Product Name:      | Wine Cooler          |
| Installation Type: | Built-In             |
| Colour:            | Black                |
| Energy Rating:     | G                    |
| Number Of Bottles: | 33                   |
| Handle Type:       | Slimline Door Handle |
| Defrosting Method: | Automatic            |
| Cooling System:    | Forced Air System    |